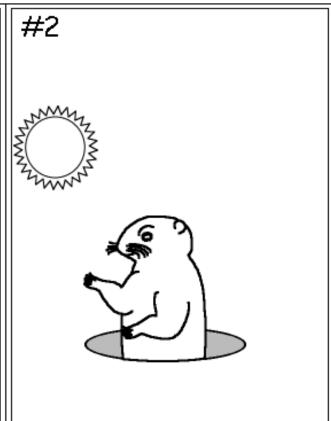

## Draw and Compare Shadows

Name\_\_\_\_

Draw this groundhog's shadow.

Draw this groundhog's shadow.

Which groundhog is facing left? \_\_\_\_\_\_\_

Which one has its right paw up? \_\_\_\_\_\_

Which groundhog could see the sun? \_\_\_\_\_\_

Which one could see its shadow? \_\_\_\_\_\_

Which has a longer shadow? \_\_\_\_\_\_