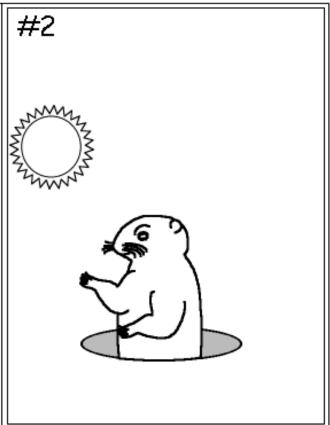

## Draw and Compare Shadows

Name Answer Key

Draw this groundhog's shadow.

Draw this groundhog's shadow.

Which groundhog is facing left? \_\_\_\_\_\_2

Which one has its right paw up? \_\_\_\_\_\_2

Which groundhog could see the sun? \_\_\_\_\_2

Which one could see its shadow? \_\_\_\_\_\_1

Which has a longer shadow? \_\_\_\_\_\_2

@EnchantedLearning.com