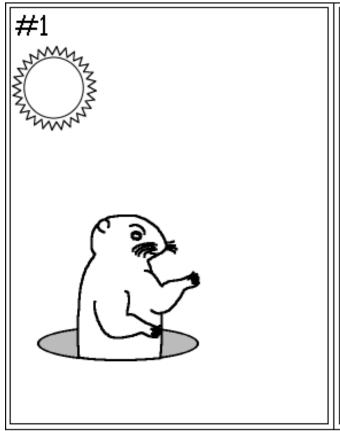

## Draw and Compare Shadows

Name\_\_\_\_

Draw this groundhog's shadow.

Draw this groundhog's shadow.

Which groundhog is facing left? \_\_\_\_\_\_\_

Which one has its right paw up? \_\_\_\_\_\_

Which groundhog could see the sun? \_\_\_\_\_\_

Which one could see its shadow? \_\_\_\_\_\_

Which has a longer shadow? \_\_\_\_\_\_