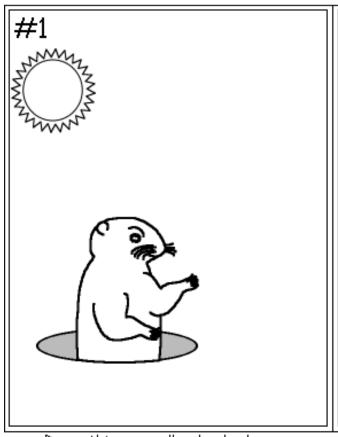

## Draw and Compare Shadows

Name Answer Key

Draw this groundhog's shadow.

Draw this groundhog's shadow.

Which groundhog is facing left? \_\_\_\_\_\_2

Which one has its right paw up? \_\_\_\_\_\_2

Which groundhog could see the sun? \_\_\_\_\_2

Which one could see its shadow? \_\_\_\_\_\_1

Which has a longer shadow? \_\_\_\_\_\_2

@EnchantedLearning.com